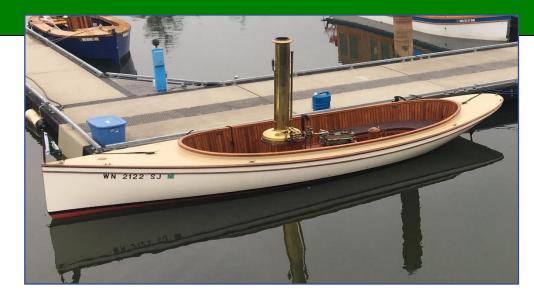

# **SL Alice**

**Home Port:** Gig Harbor WA **Owner(s):** Larry Spadoni

#### Hull:

Type: Fantail Purchased: 2015 Launched: 1982

Hull Builder: Elliott Bay Launch Co. Number of Cylinders: 2

Material: Fiberglass

LOA: 23.5 LWL: 19.5 Beam: 6 Draft: 1.5 Capacity: 6 Speed: 6 knots Weight: 2700 lbs.