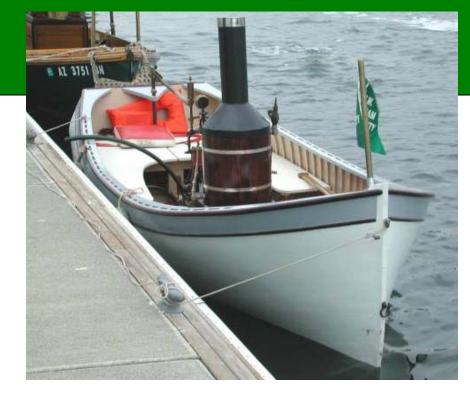

Home Port: Hansville, WA

Owner(s): Jerry Ross

**Phone:** (206) 310-4565

Email: judynjerry86@comcast.net

#### **Hull:**

Type: Poulsbo
Purchased: 1979
Launched: 1946
Hull Builder: Young
Material: Wood
LOA: 15 feet
LWL: 14.5 feet
Beam: 4.5 feet
Draft: 2/3 foot

Capacity: 4 adults Speed: 4 knots Weight: 1300 lbs.

## **Engine:**

Type: Simple
Built: Unknown
Builder: Unknown

Number of Cylinders: One Bore & Stroke: 2-5/8" x 2-5/8"

Valve: "D" Slide

IHP: 2.5 RPM: 450

Reverse Type: Slip Eccentric Condenser Type: Keel Condenser Size: 0.5" x 7'

# **Propulsion:**

Diameter & Pitch: 12" x 24" Number of Blades: Three

Material: Bronze Make: Unknown

Right or Left Hand: Left Hand

Shaft Size: 3/4" Dia. Steering: Tiller Auxiliaries: -

### **Boiler:**

Type: Vertical Fire Tube

Bhp: N/A

Overall Size: 14" x 16" Heat Surface: 28 Sq. Ft.

Fuel: Propane
Pump Type: Piston

**Builder:** Leroy Mietzner **Operating Pressure:** 120 psi

Number of Tubes: 117 Economizer HS: -Grate Area: 1.5 Sq. Ft.