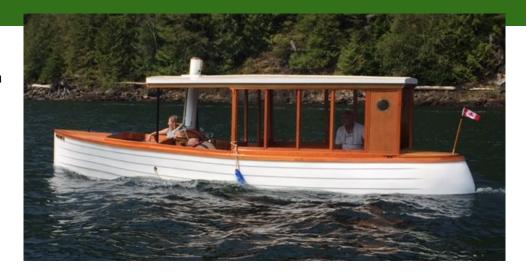

# **Alice May**

Home Port: Maple Ridge, BC, Canada

Owner(s): Roy Bickerstaffe Phone: (604) 467-1895

Email: roybick@shaw.ca

#### **Hull:**

Type:

Purchased: No Launched: 2018

Hull Builder: Roy Bickerstaffe

Material: Plywood

LOA: 24 ft. LWL: 24 ft. Beam: 5 ft. 6 in. Draft: 25 in.

Capacity: 10 persons Speed: Unknown Weight: Unknown