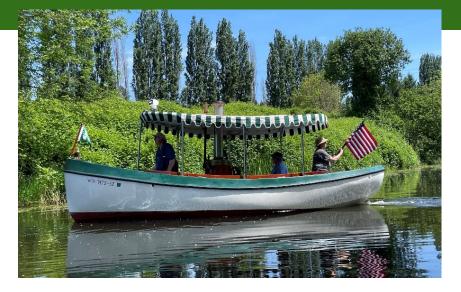

# Dragon Lady

Home Port: Tacoma, WA Owner(s): Jesse and Julie Thompson Phone: (253) 259-5695 Email: kinghenrythompson@gmail.com

## Hull:

Type: Mase Purchased: 2000 Launched: 2001 Hull Builder: Beckman Material: Fiberglass LOA: 22.3 ft. LWL: 22 ft. Beam: 7 ft. 10 in. Draft: 24 in. Capacity: 6 adults Speed: 5.5 knots Weight: